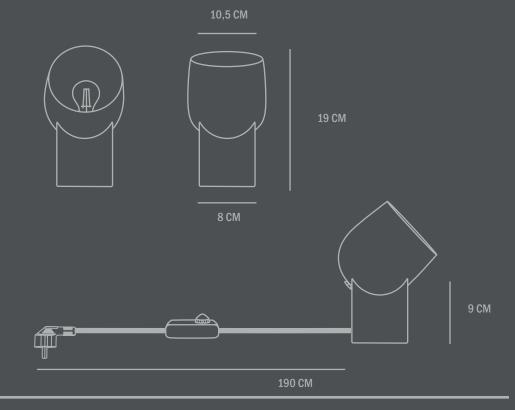

**Dimensions:** 

Cable lenght: 190 CM

Country of origin: CN Product weight: Kg

Packaging:

Socket: E14 - 4.5W - 230V Recommended Light Source:

Use a soft dry cloth to clean the product.

Does not comply with US Standards.