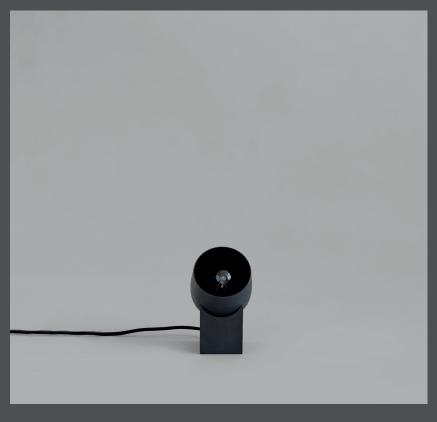

## PIVOT TABLE LAMP

Pivot is a simple and yet refined lamp design, that gives the user the ability to project light on a certain object or space. Pivot can be sed to highlight all kinds of objects, such as art pieces, sculptures, flowers, and plants. Pivot can also be used to create a warm and inviting atmosphere in the room, and especially to play with the contrast between light and shadows.

Pivot consists of a rotating aluminum lampshade, mounted directly to a square shaped Iron base. Both objects are designed with precision to fit each other and enable the lampshade to rotate smoothly. The lamp is plated in a brushed bronze color, to create a warm and inviting light.

Pivot is the French word of an object turning around its own axe or center point.

Designed by Kristian Sofus Hansen & Tommy Hyldahl

Colour / Material: Metal: Plated metal / Burned black Cable: Fabric covered cable with dimmer switch / Black